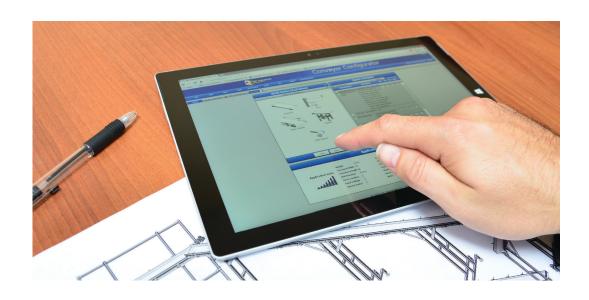

The Conveyor Configurator offers 24/7 online configuration and quoting, so our customers can easily start their quoting process immediately, track past orders, register their products, quote replacement parts, and access appropriate manuals and videos.

Configure and Quote conveyors 24 hours a day using our powerful online Conveyor Configurator. You'll be able to manage multiple conveyors in a single quote using separate bills of materials. As you build conveyors our algorithms identify errors and offer options for making corrections. You may view past orders to quote replacement parts directly from the original bill of materials; exploded views will also be available to help you find the correct parts to reorder. Once you have registered a conveyor, you will qualify for our 10 Year Warranty and be able to access manuals and videos by serial number to make maintenance easy.

#### Download 3D CAD Models

Once you have completed your quote with our Conveyor Configurator, you can download all the 3D CAD models, exploded views, and specifications in one package to make integration with your application easy. We've included sides/guides, drives, stands and automation accessories, so it's easy to drop the complete conveyor system directly into your application.

## 24/7 Online Quoting