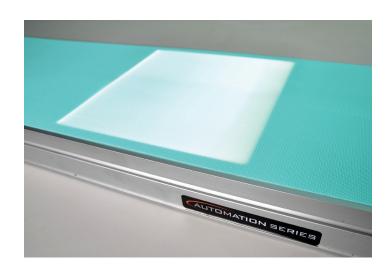

#### Standard Backlighting

Our conveyors can be modified with backlights for vision applications. When coupled with a translucent belt, the backlight provides contrast for inspection or robotic picking applications.