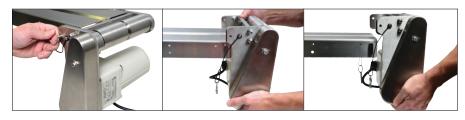

**AUTOMATION** SERIES

Our Unique Pull-pin Design makes it quick and easy to remove the drive end, tail end, belt, and accessories for cleaning by pulling strategically placed pins while leaving your conveyor in place.

Flip-Up Tail releases tension on the belt for easy cleaning. Flip-down stand brackets in tandem with the flip-up tail allows for quick belt removal for in-depth cleaning.

**Sealed Ball Bearings** support high speeds up to 300 FPM. A stainless steel cover protects bearings during cleaning.