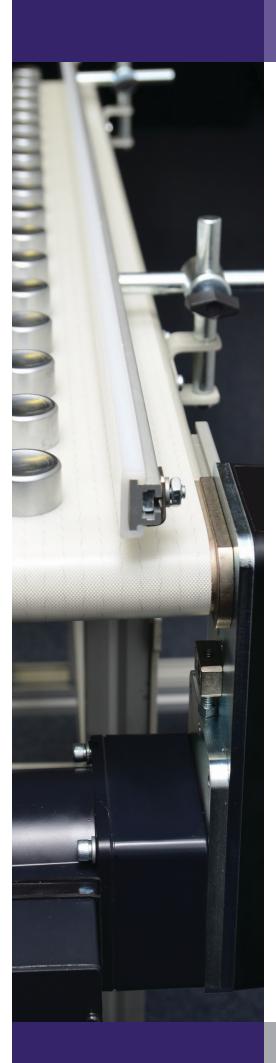

Flip-Up Tail releases tension on the belt for easy cleaning. Flip-down stand brackets in tandem with the flip-up tail allows for quick belt removal for in-depth cleaning.

**Sealed Ball Bearings** support high speeds up to 300 FPM. A stainless steel cover protects bearings during cleaning.

**NSF & BISSC Certified** options to comply with industry standards for cleanability.