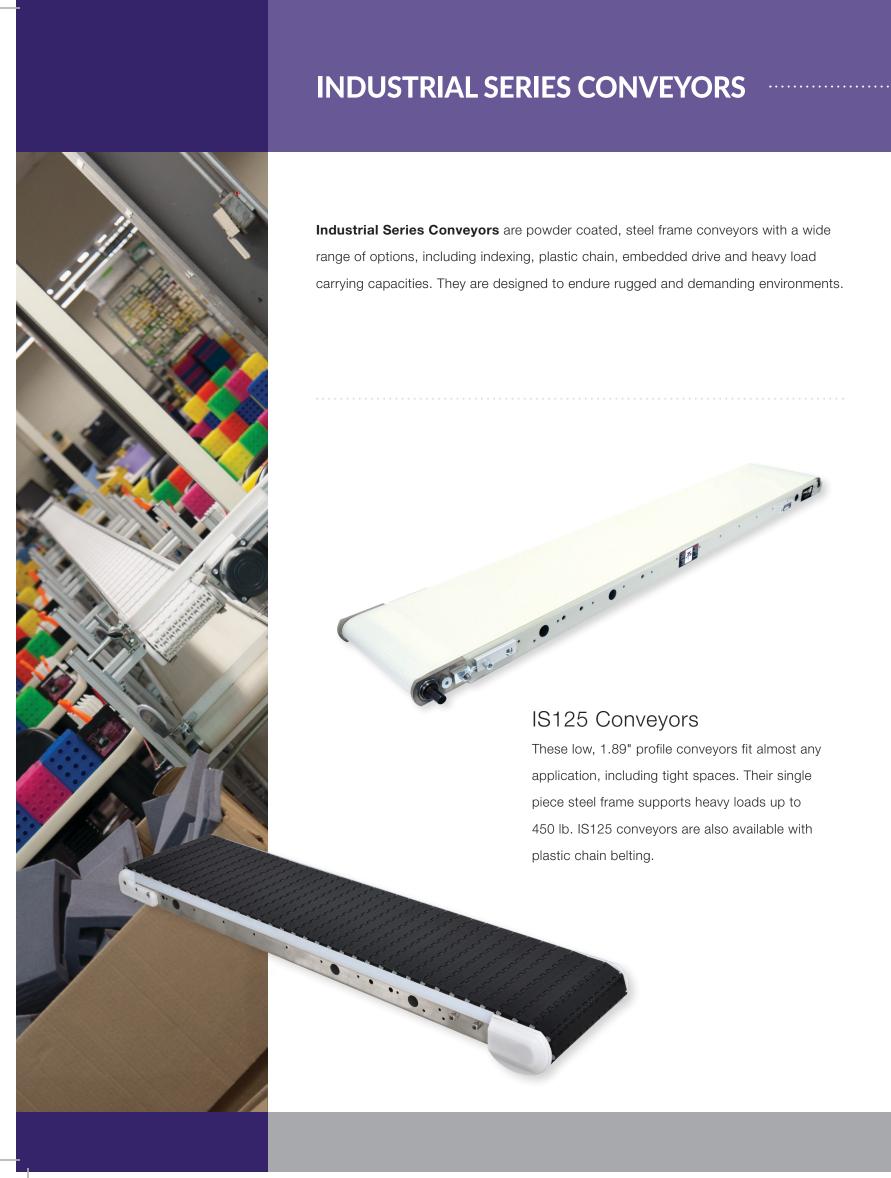

## Versatile, Reliable, Low Profile

#### IS175-ID: Embedded Drive

Compact conveyor with a 24vdc motor located inside the drive pulley to save space. IS175-ID conveyors easily integrate into automation systems using variable speed control cards.

#### IS400: Heavy Duty Conveyors

IS400 Conveyors are tough and durable with a 3" profile and a 600 lb load carrying capacity. Widths up to 48" and speeds up to 360 FPM make these conveyors a great addition to heavy duty applications across a wide variety of industries.

#### IS300: Indexing Conveyors

IS300 Conveyors offer precise indexing accurate to  $\pm .015$ " and feature a positive, non-slip timing pulley and self aligning sealed drive bearings. Cleats for our convertible timing belts can be custom molded and are easily attached or removed to meet changing application requirements.