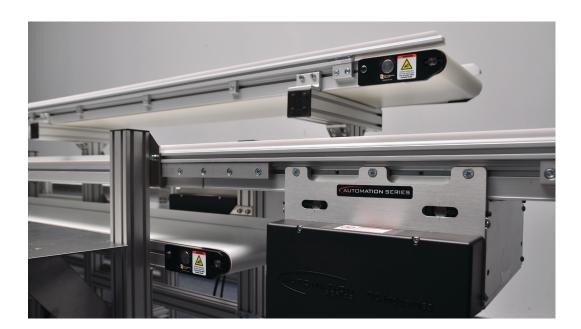

#### **AUTOMATION SERIES CONVEYORS**

and integration more intuitive. Their rigid, single-piece aluminum frame makes tracking more reliable.

**Tension Release Tails** relieve tension on the belt with the push of a button, allowing for easy cleaning under the belt while maintaining tension and tracking settings.

**Pivot Rotatable Drives** give you the flexibility to adjust the drive position in the event your application changes.

**Movable Center Drives** can be placed at any point along the frame of our AS40-CD conveyors. This allows both ends of the conveyor to be clear for integration.

**Rolling Nosebar Tails** are available for all standard width conveyors. The thin, 11mm outer belt diameter helps with the transfer of small parts between conveyors.

**Curved Belt Conveyors** from Motion06 are the ideal accessory for maintaining product orientation when a turn is required. The unique belt guide design improves durablility over traditional designs.