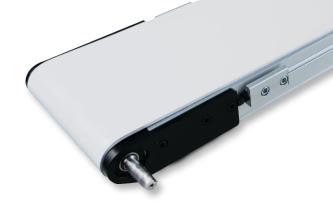

#### **AUTOMATION SERIES CONVEYORS**

and integration more intuitive. Their rigid, single-piece aluminum frame makes tracking more reliable.

**Tension Release Tails** relieve tension on the belt with the push of a button, allowing for easy cleaning under the belt while maintaining tension and tracking settings.

**Pivot Rotatable Drives** give you the flexibility to adjust the drive position in the event your application changes.

**Movable Center Drives** can be placed at any point along the frame of our AS40-CD conveyors. This allows both ends of the conveyor to be clear for integration.

**Rolling Nosebar Tails** are available for all standard width conveyors. The thin, 11mm outer belt diameter helps with the transfer of small parts between conveyors.

**Curved Belt Conveyors** from Motion06 are the ideal accessory for maintaining product orientation when a turn is required. The unique belt guide design improves durablility over traditional designs.