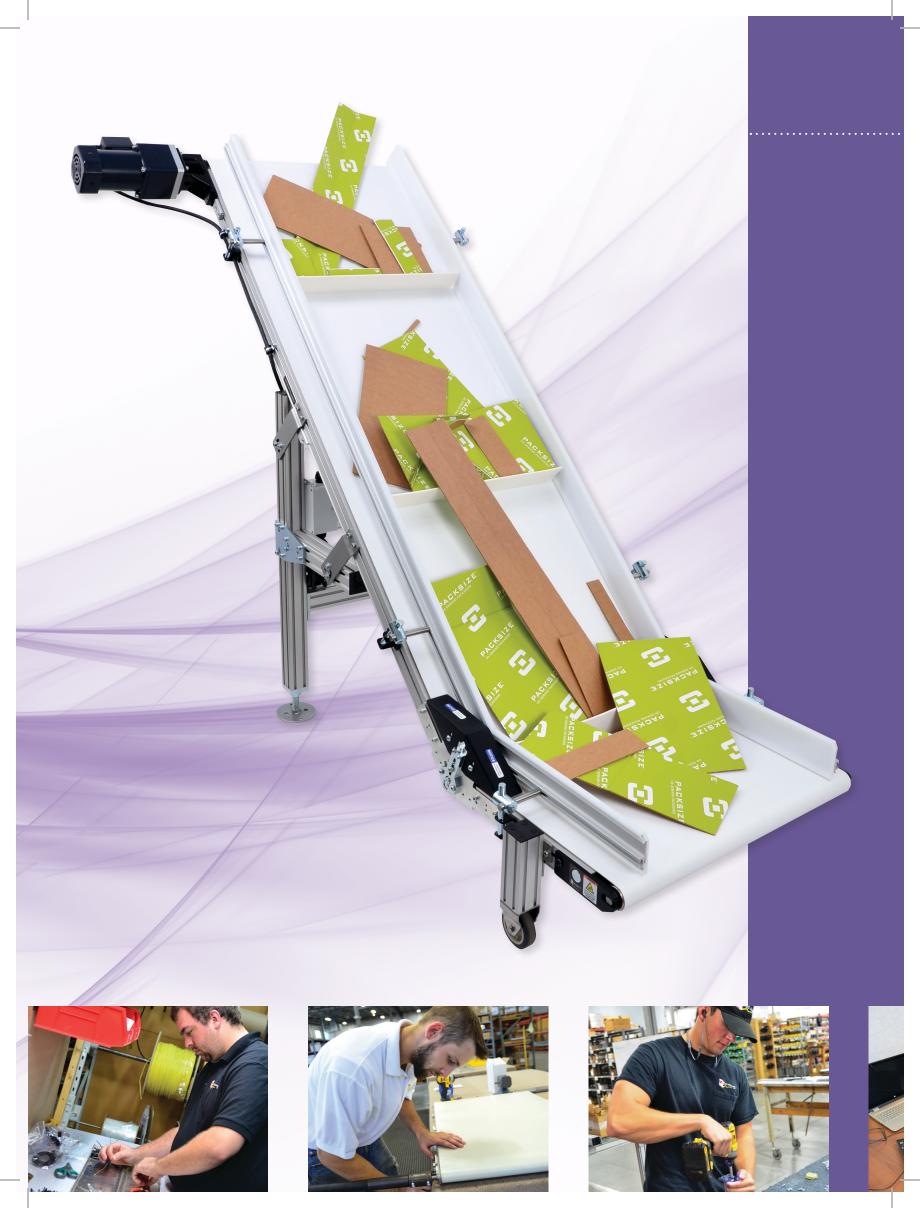

#### **AUTOMATION SERIES CONVEYORS**

and integration more intuitive. Their rigid, single-piece aluminum frame makes tracking more reliable.

**Tension Release Tails** relieve tension on the belt with the push of a button, allowing for easy cleaning under the belt while maintaining tension and tracking settings.

**Pivot Rotatable Drives** give you the flexibility to adjust the drive position in the event your application changes.

**Movable Center Drives** can be placed at any point along the frame of our AS40-CD conveyors. This allows both ends of the conveyor to be clear for integration.

**Rolling Nosebar Tails** are available for all standard width conveyors. The thin, 11mm outer belt diameter helps with the transfer of small parts between conveyors.

**Curved Belt Conveyors** from Motion06 are the ideal accessory for maintaining product orientation when a turn is required. The unique belt guide design improves durablility over traditional designs.