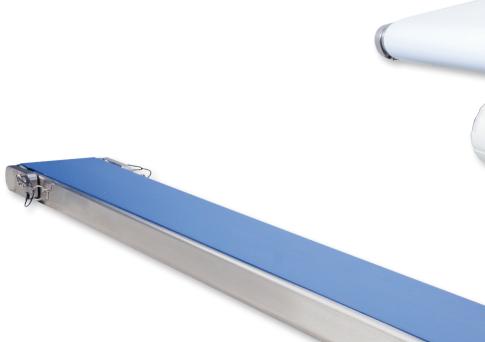

#### **AUTOMATION SERIES CONVEYORS**

and integration more intuitive. Their rigid, single-piece aluminum frame makes tracking more reliable.

**Tension Release Tails** relieve tension on the belt with the push of a button, allowing for easy cleaning under the belt while maintaining tension and tracking settings.

**Pivot Rotatable Drives** give you the flexibility to adjust the drive position in the event your application changes.

**Movable Center Drives** can be placed at any point along the frame of our AS40-CD conveyors. This allows both ends of the conveyor to be clear for integration.

**Rolling Nosebar Tails** are available for all standard width conveyors. The thin, 11mm outer belt diameter helps with the transfer of small parts between conveyors.

**Curved Belt Conveyors** from Motion06 are the ideal accessory for maintaining product orientation when a turn is required. The unique belt guide design improves durablility over traditional designs.