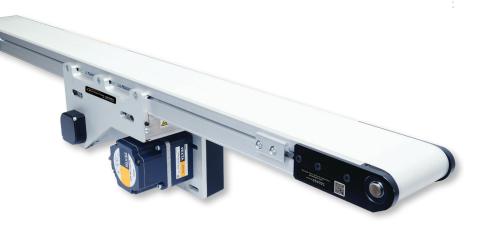

#### **AUTOMATION SERIES CONVEYORS**

and integration more intuitive. Their rigid, single-piece aluminum frame makes tracking more reliable.

**Tension Release Tails** relieve tension on the belt with the push of a button, allowing for easy cleaning under the belt while maintaining tension and tracking settings.

**Pivot Rotatable Drives** give you the flexibility to adjust the drive position in the event your application changes.

**Movable Center Drives** can be placed at any point along the frame of our AS40-CD conveyors. This allows both ends of the conveyor to be clear for integration.

**Rolling Nosebar Tails** are available for all standard width conveyors. The thin, 11mm outer belt diameter helps with the transfer of small parts between conveyors.

**Curved Belt Conveyors** from Motion06 are the ideal accessory for maintaining product orientation when a turn is required. The unique belt guide design improves durablility over traditional designs.