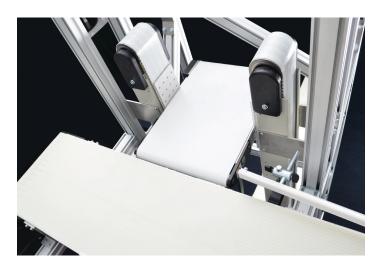

#### Multiple Bands

In this application, our customer needed to perform an operation on the bottom of a part as it moved across the conveyor. Our solution involved running two belts on the conveyor with a cutout between them. The part straddled the two belts and a robot performed the operation from below through the cutout.