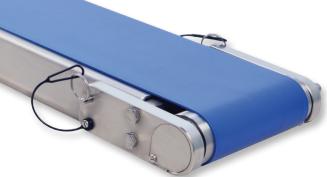

#### AS40: End Drive Conveyors

End drive conveyors are designed for almost any application with a wide variety of drive packages available, including our Pivot Rotatable Drive.

## AS40-CD: Center Drive Conveyors

Center drive conveyors keep both ends of the conveyor clear to fit tight spaces or integrate with machinery.

Center drive idler pulleys are easily removed for rapid belt changes without removing the drive.