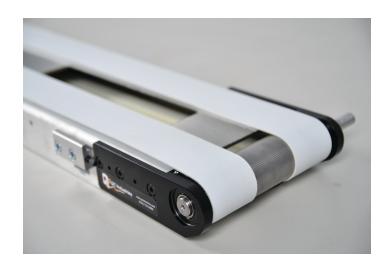

#### **AUTOMATION SERIES CONVEYORS**

and integration more intuitive. Their rigid, single-piece aluminum frame makes tracking more reliable.

**Tension Release Tails** relieve tension on the belt with the push of a button, allowing for easy cleaning under the belt while maintaining tension and tracking settings.

**Pivot Rotatable Drives** give you the flexibility to adjust the drive position in the event your application changes.

**Movable Center Drives** can be placed at any point along the frame of our AS40-CD conveyors. This allows both ends of the conveyor to be clear for integration.

**Rolling Nosebar Tails** are available for all standard width conveyors. The thin, 11mm outer belt diameter helps with the transfer of small parts between conveyors.

**Curved Belt Conveyors** from Motion06 are the ideal accessory for maintaining product orientation when a turn is required. The unique belt guide design improves durablility over traditional designs.

**AUTOMATION** SERIES

Our Unique Pull-pin Design makes it quick and easy to remove the drive end, tail end, belt, and accessories for cleaning by pulling strategically placed pins while leaving your conveyor in place.