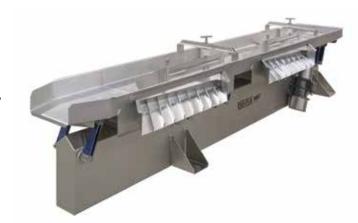

# **CONVEYING SOLUTIONS**

**Decades of engineering experience** combined with continued R&D has made Key Technology the global reference in vibratory conveying. Key's engineers apply advanced design principles and a wealth of experience to nce and sanitation standards to minimize lifecycle cost and maximize food safety.

#### Feed Conveyors

Feed conveyors optimally present your product to the next piece of processing equipment to maximize yield and improve performance of the downstream equipment.

Key's decades of experience and modeling provide the highest level of performance and fit specifically designed for your product and the mating equipment.

# Grading, Sizing and Separating Conveyors

Grading, sizing and separating are essential functions in your processing line. Key's industry-proven conveyors are built with our reliable Vector-Lock™ clamping system that securely holds screens, yet allows for quick removal for cleaning and changeover.

Screens are available in a variety of styles to align, singulate, dewater, length grade, width grade, scalp, move product up an incline or even perform several functions in a single operation.

Exceptional Durability & Reliability