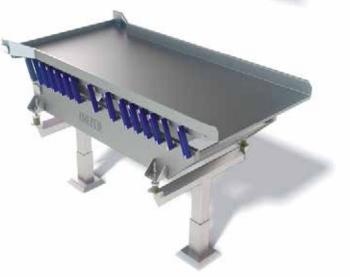

#### Distribution Conveyors

Food processing often requires the product flow to be separated into multiple streams for efficient processing. Distribution conveyors control product flow to downstream equipment using gates and diverters to meter the product by the optimal amount.

#### Transfer Conveyors

Processing and packaging often require conveyors to elevate, decline, or transport product. As part of Key's integrated solutions, we build transfer conveyors specifically designed for your industry.

#### Collection Conveyors

Collection Conveyors gently collect product from other processing machines to minimize damage and converge product flow.

We design and build conveyors for your application.

Washing, drying, cooling, spreading, aligning and elevating are just some of the other functions our collection conveyors can perform while preparing your product for the next step in the process.