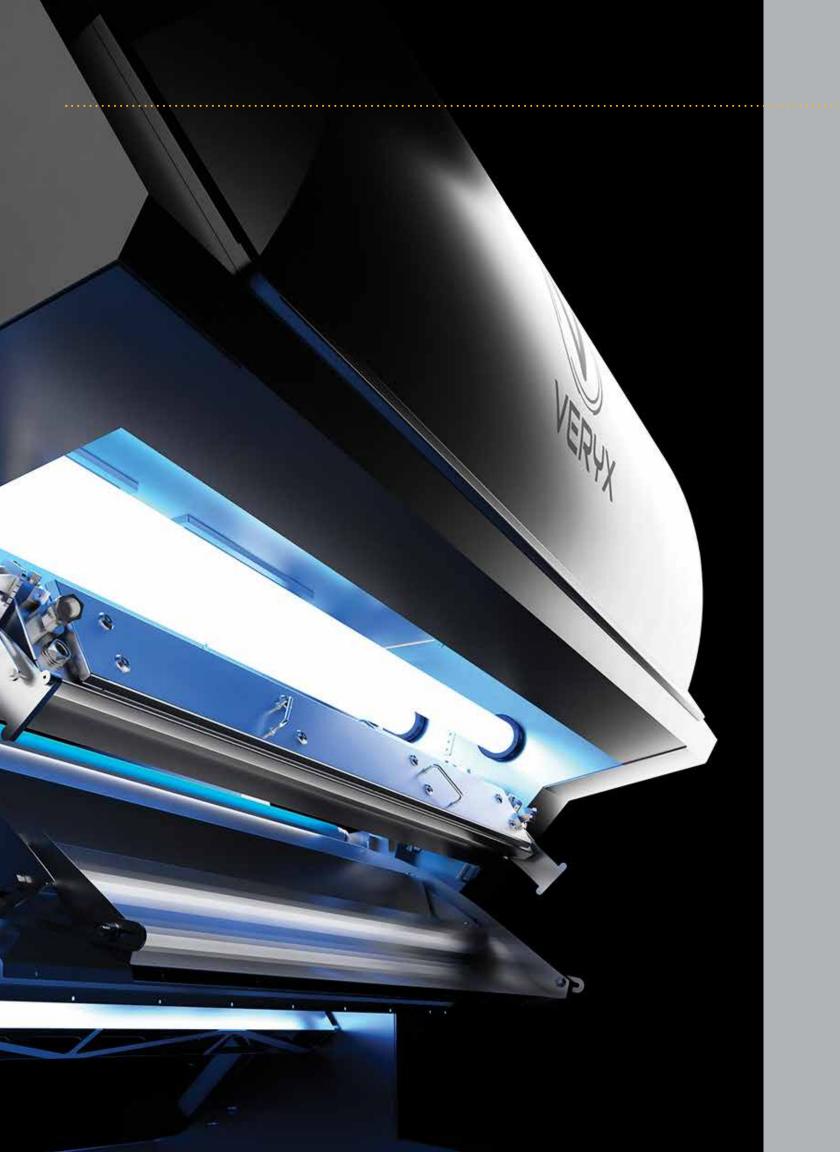

# VERYX® Digital Sorting Platform.

VERYX® transforms digital sorting with a modular platform of chute-fed and belt-fed sorters to meet your unique and specific needs.

#### Belt-Fed

The Belt-Fed VERYX is the first sorter to deliver total product inspection that is sustained throughout the production cycle. Smart features such as auto-learning, self-adjustment algorithms, predictive system diagnostics, smart alarms, FMAlert™ and Sort-to-Grade™ enable VERYX to operate virtually unattended during normal production. VERYX can be configured for two-way or three-way sorting.

#### Chute-Fed

With a highly innovative mechanical architecture, multi-sensor Pixel Fusion™, the highest resolution cameras and laser sensors available on a digital sorter and the most precise ejection system on the market, VERYX maximizes foreign material (FM) and defect detection and removal while virtually eliminating false rejects, improving yield and ensuring quality.