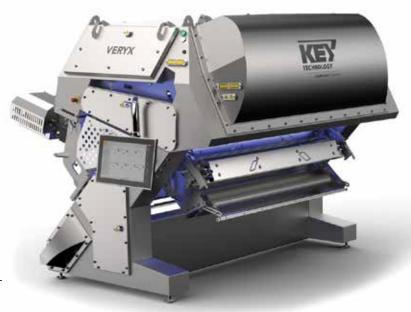

# VERYX® Digital Sorting Platform.

VERYX® transforms digital sorting with a modular platform of chute-fed and belt-fed sorters to meet your unique and specific needs.

#### Belt-Fed

The Belt-Fed VERYX is the first sorter to deliver total product inspection that is sustained throughout the production cycle. Smart features such as auto-learning, self-adjustment algorithms, predictive system diagnostics, smart alarms, FMAlert™ and Sort-to-Grade™ enable VERYX to operate virtually unattended during normal production. VERYX can be configured for two-way or three-way sorting.

#### Chute-Fed

With a highly innovative mechanical architecture, multi-sensor Pixel Fusion™, the highest resolution cameras and laser sensors available on a digital sorter and the most precise ejection system on the market, VERYX maximizes foreign material (FM) and defect detection and removal while virtually eliminating false rejects, improving yield and ensuring quality.