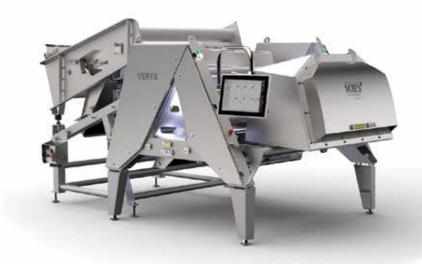

# VERYX® Digital Sorting Platform.

VERYX® transforms digital sorting with a modular platform of chute-fed and belt-fed sorters to meet your unique and specific needs.

#### Belt-Fed

The Belt-Fed VERYX is the first sorter to deliver total product inspection that is sustained throughout the production cycle. Smart features such as auto-learning, self-adjustment algorithms, predictive system diagnostics, smart alarms, FMAlert™ and Sort-to-Grade™ enable VERYX to operate virtually unattended during normal production. VERYX can be configured for two-way or three-way sorting.

#### Chute-Fed

With a highly innovative mechanical architecture, multi-sensor Pixel Fusion™, the highest resolution cameras and laser sensors available on a digital sorter and the most precise ejection system on the market, VERYX maximizes foreign material (FM) and defect detection and removal while virtually eliminating false rejects, improving yield and ensuring quality.