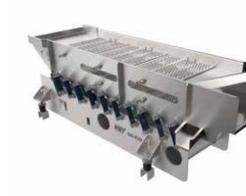

# Grading, Sizing and Separating Conveyors

Grading, sizing and separating are essential functions in your processing line. Key's industry-proven conveyors are built with our reliable Vector-Lock™ clamping system that securely holds screens, yet allows for quick removal for cleaning and changeover.

Screens are available in a variety of styles to align, singulate, dewater, length grade, width grade, scalp, move product up an incline or even perform several functions in a single operation.

Exceptional Durability & Reliability