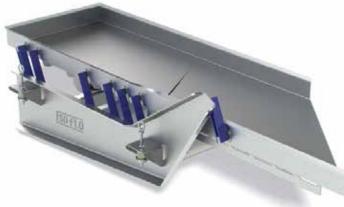

# Grading, Sizing and Separating Conveyors

Grading, sizing and separating are essential functions in your processing line. Key's industry-proven conveyors are built with our reliable Vector-Lock™ clamping system that securely holds screens, yet allows for quick removal for cleaning and changeover.

Screens are available in a variety of styles to align, singulate, dewater, length grade, width grade, scalp, move product up an incline or even perform several functions in a single operation.

Exceptional Durability & Reliability

Widest Range of Drive Technologies

Precision Feeding Optimizes Line Performance